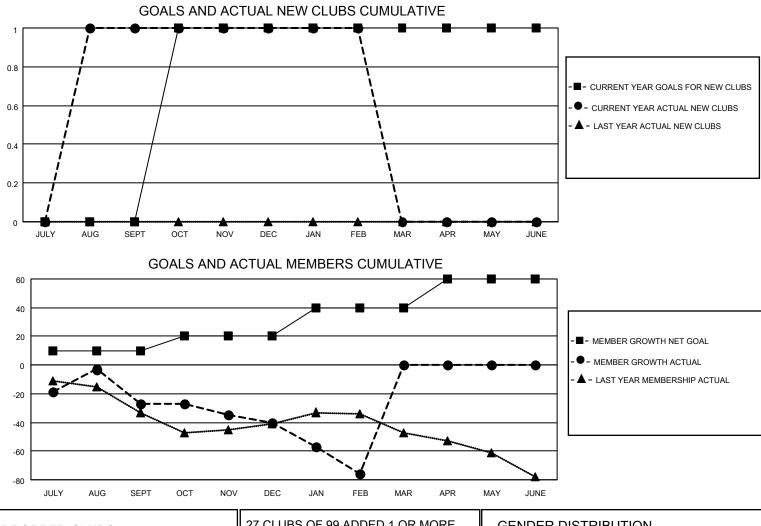

## LOCATION ALBERTA

District C 1

Results as of: 2/28/2021

| Clubs                 |               |           |               | Members               |                         |                         |                                                    |  |
|-----------------------|---------------|-----------|---------------|-----------------------|-------------------------|-------------------------|----------------------------------------------------|--|
| RESULTS FOR 2020-2021 |               |           |               | RESULTS FOR 2020-2021 |                         |                         |                                                    |  |
| QUARTER               | NEW CLUB GOAL | NEW CLUBS | DROPPED CLUBS | QUARTER MEI           | MBER GROWTH NET<br>GOAL | MEMBER GROWTH<br>ACTUAL | DROPPED<br>MEMBERS ACTUAL<br>(including transfers) |  |
| JULY/AUG/SEPT         | 0             | 1         | 1             | JULY/AUG/SEPT         | 10                      | 52                      | 71                                                 |  |
| OCT/NOV/DEC           | 1             | 0         | 0             | OCT/NOV/DEC           | 10                      | 41                      | 48                                                 |  |
| JAN/FEB/MAR           | 0             | 0         | 3             | JAN/FEB/MAR           | 20                      | 12                      | 46                                                 |  |
| APR/MAY/JUNE          | 0             | 0         | 0             | APR/MAY/JUNE          | 20                      | 0                       | 0                                                  |  |